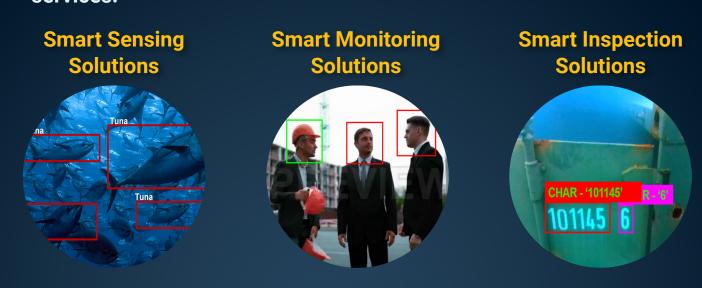

#### **Engineering Support Services**

Numurus offers offers smart system software, edge-compute, and prototyping design services to reduce project risks and timeline. Numurus' design services' team includes AI, automation, robotic, and smart sensing specialized engineers that accelerate NEPI-enabled solution implementation efforts.

# Numurus helps organizations bring smart products to market faster.

Monitoring Autommation

**Process Autommation** 

**Inspection Automation** 

"Both the NEPI software and Numurus team have gone above and beyond our expectations, and we are thrilled to have them as a partner as we look to apply NEPI across all of our products."