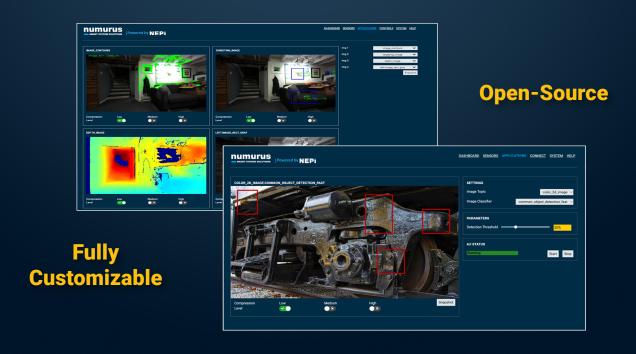

#### **Al and Automation Software**

NEPI is a full-featured open-source software suite for edge AI and automation applications that allow engineering teams to focus on the end-solution by offloading low-level middleware development.