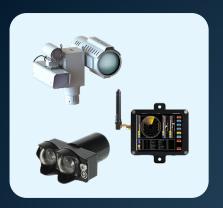

#### **NEPI-Enabled AI and Automation Processing Hardware**

NEPI-enabled edge-compute hardware provides developers a rapid solution for kicking off any AI and automation project.