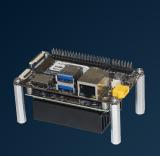

### **Turn-Key Edge-Compute Hardware**

Numurus partners with several leading GPU and AI processor providers to offer turnkey edge-compute hardware solutions pre-installed with Numurus' NEPI AI and automation software suite, giving developers a rapid solution for adding AI and automation to any robotic or edge-AI project.

#### **NEPI-Enabled AI and Automation Processing Hardware**

NEPI-enabled edge-compute hardware provides developers a rapid solution for kicking off any AI and automation project.