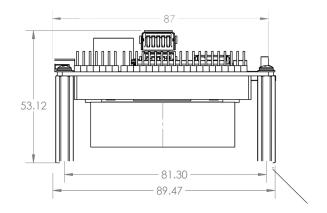

#### Electrical

Input Voltage Range 9-19 VDC
Power Estimates 10 W - 15 W

Mechanical

Dimensions 87mm x 54mm x 54mm

Software

Ubuntu 20.04 NVIDIA Jetpack 5.1.1

NEPI Engine Software Latest release version

Additional details are available from manufacture's website: https://www.seeedstudio.com/A203-Carrier-Board-for-Jetson-Nano-Xavier-NX-V2-p-5214.html