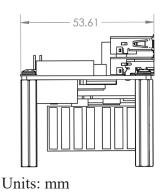

#### Electrical

Input Voltage Range 9-19 VDC
Power Estimates 10 W - 15 W

Mechanical

Dimensions 87mm x 54mm x 54mm

Software

Ubuntu 20.04 NVIDIA Jetpack 5.1.1

NEPI Engine Software Latest release version

Additional details are available from manufacture's website: https://www.seeedstudio.com/A203-Carrier-Board-for-Jetson-Nano-Xavier-NX-V2-p-5214.html