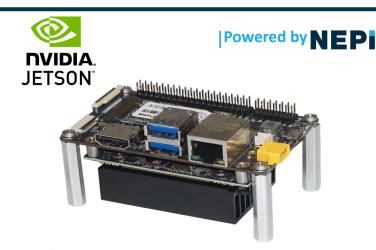

# **S2X-SXN203-OEM**

# Hardware

| Communications   |                                     |  |
|------------------|-------------------------------------|--|
| Internal Storage | 1 TB M.2 Card (2 TB Upgrade Option) |  |
| Carrier Board    | Seeed Studio - A203                 |  |
| GPU              | NVIDIA - Jetson Xavier NX           |  |

### **Hardware Features**

- NVIDIA Xavier NX GPU Processor
- 1x Gigabit Ethernet, 1x WiFi
- 3x USB 3.0
- UARTs, GPIO, I2C, CAN, HDMI
- 1 TB Solid State Storage
- · Heat Sink with Fan