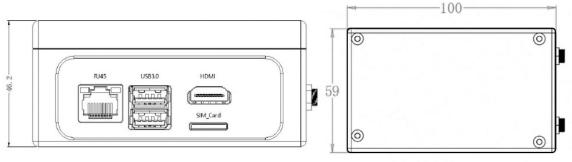

#### Hardware

Misc I/O

| GPU                   | NVIDIA - Jetson Xavier NX           |
|-----------------------|-------------------------------------|
| BOX                   | Seeed Studio - A203-MINI            |
| Internal Storage      | 1 TB M.2 Card (2 TB Upgrade Option) |
| Cooling               | Integrated Heatsink with Fan        |
| Communications        |                                     |
| <b>Ethernet Comms</b> | 1x Gigabit Ethernet, 1x WiFi        |
| <b>USB</b> Interfaces | 2x USB 3.0 Type-C, 1x USB 3.0 Micro |

1xRS232, 1xCAN, 1xCSI, 1xHDMI

## Mechanical

Dimensions 87mm x 54mm x 54mm