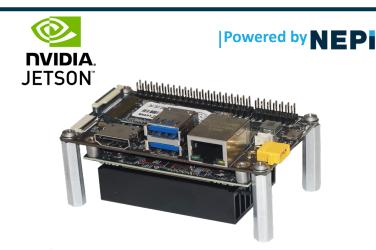

# **S2X-SON603-OEM**

#### Hardware

| Internal Storage | 1 TB M.2 Card (2 TB Upgrade Option) |
|------------------|-------------------------------------|
| Carrier Board    | Seeed Studio - A603                 |
| GPU              | NVIDIA - Jetson Orin NX             |

### **Hardware Features**

- NVIDIA Orin NX GPU Processor
- 1x Gigabit Ethernet, 1x WiFi
- 3x USB 3.0
- UARTs, GPIO, I2C, CAN, HDMI
- 1 TB Solid State Storage
- · Heat Sink with Fan