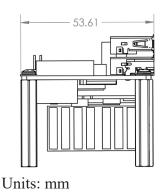

#### Electrical

Input Voltage Range 9-19 VDC
Power Estimates 10 W - 15 W

Mechanical

Dimensions 87mm x 54mm x 54mm

Software

Ubuntu 20.04 NVIDIA Jetpack 5.1.1

NEPI Engine Software Latest release version

Additional details are available from manufacture's website: <a href="https://www.seeedstudio.com/A603-Carrier-Board-for-Jetson-Orin-NX-Nano-p-5635.html">https://www.seeedstudio.com/A603-Carrier-Board-for-Jetson-Orin-NX-Nano-p-5635.html</a>