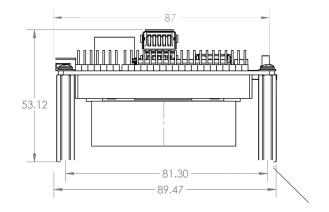

#### Electrical

Input Voltage Range 9-19 VDC
Power Estimates 10 W - 15 W

Mechanical

Dimensions 87mm x 54mm x 54mm

Software

Ubuntu 20.04 NVIDIA Jetpack 5.1.1

NEPI Engine Software Latest release version

Additional details are available from manufacture's website: <a href="https://www.seeedstudio.com/A603-Carrier-Board-for-Jetson-Orin-NX-Nano-p-5635.html">https://www.seeedstudio.com/A603-Carrier-Board-for-Jetson-Orin-NX-Nano-p-5635.html</a>