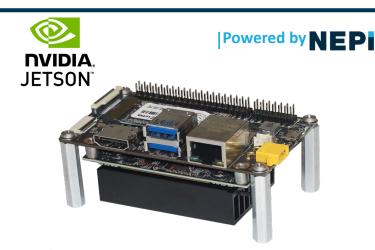

# **S2X-OEM-ONX**

#### Hardware

| GPU              | NVIDIA - Jetson Orin NX |
|------------------|-------------------------|
| Carrier Board    | Seeed Studio - A603     |
| Internal Storage | 2 TB M.2 Card           |

## **Hardware Features**

- NVIDIA Orin NX GPU Processor
- 1x Gigabit Ethernet, 1x WiFi
- 2x USB 3.0
- UARTs, GPIO, I2C, CAN, HDMI
- 1 TB Solid State Storage
- · Heat Sink with Fan