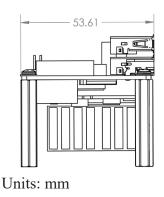

--|-------------------------------------|
| USB Interfaces | 2x USB 3.0 Type-C, 1x USB 3.0 Micro |
| Misc I/O       | UARTs, GPIO, I2C, CAN, HDMI         |

## **Hardware Features**

- NVIDIA Orin NX GPU Processor
- 1x Gigabit Ethernet, 1x WiFi
- 2x USB 3.0
- UARTs, GPIO, I2C, CAN, HDMI
- 1 TB Solid State Storage
- · Heat Sink with Fan

## **NEPI Software Features**

- Integrated Sensor, Robotic, and Communications Drivers
- Al and Automation Applications
- Local Browser-Based User Interfaces
- ROS and Web API Interfaces

## Electrical

| Input Voltage Range | 9-19 VDC    |
|---------------------|-------------|
| Power Estimates     | 10 W - 25 W |

## Mechanical

Dimensions 87mm x 54mm x 54mm

### Software

Ubuntu 20.04 NVIDIA Jetpack 5.1.X

NEPI Engine Software Latest release version





Additional details are available from manufacture's website: <a href="https://www.seeedstudio.com/A603-Carrier-Board-for-Jetson-Orin-NX-Nano-p-5635.html">https://www.seeedstudio.com/A603-Carrier-Board-for-Jetson-Orin-NX-Nano-p-5635.html</a>