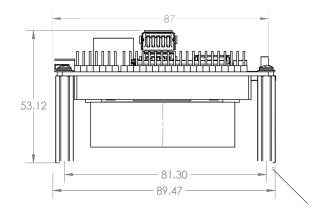

----|-------------------------------------|
| USB Interfaces | 2x USB 3.0 Type-C, 1x USB 3.0 Micro |
| Misc I/O       | UARTs, GPIO, I2C, CAN, HDMI         |

## **Hardware Features**

- NVIDIA Orin NX GPU Processor
- 1x Gigabit Ethernet, 1x WiFi
- 2x USB 3.0
- UARTs, GPIO, I2C, CAN, HDMI
- 1 TB Solid State Storage
- · Heat Sink with Fan

## **NEPI Software Features**

- Integrated Sensor, Robotic, and Communications Drivers
- Al and Automation Applications
- Local Browser-Based User Interfaces
- ROS and Web API Interfaces

## Electrical

| Input Voltage Range | 9-19 VDC    |
|---------------------|-------------|
| Power Estimates     | 10 W - 25 W |

## Mechanical

Dimensions 87mm x 54mm x 54mm

### Software

Ubuntu 20.04 NVIDIA Jetpack 5.1.X

NEPI Engine Software Latest release version





Additional details are available from manufacture's website: <a href="https://www.seeedstudio.com/A603-Carrier-Board-for-Jetson-Orin-NX-Nano-p-5635.html">https://www.seeedstudio.com/A603-Carrier-Board-for-Jetson-Orin-NX-Nano-p-5635.html</a>