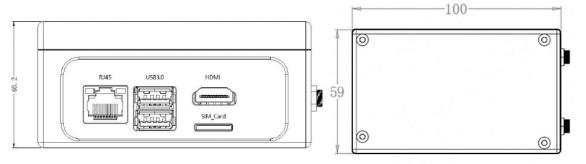

#### Hardware

GPU NVIDIA - Jetson Nano or Xavier NX

BOX Seeed Studio - A203

Internal Storage 1 TB M.2 Card (2 TB Upgrade Option)

Cooling Integrated Heatsink with Fan

**Communications** 

Ethernet Comms 1x Gigabit Ethernet, 1x WiFi

USB Interfaces 2x USB 3.0 Type-C,

Misc I/O 1xRS232, 1xCAN, 1xCSI, 1xHDMI

#### Electrical

Input Voltage Range 9-19 VDC

Power Estimates 10 W - 15 W

Mechanical

Dimensions 10.0 cm x 5.9 cm x 4.6 cm

Software

Ubuntu 20.04 NVIDIA Jetpack 5.1.X

NEPI Engine Software Latest release version

Units: mm

Additional details are available from manufacture's website: <a href="https://www.seeedstudio.com/A203-Mini-PC-with-128GB-SSD-p-5494.html">https://www.seeedstudio.com/A203-Mini-PC-with-128GB-SSD-p-5494.html</a>