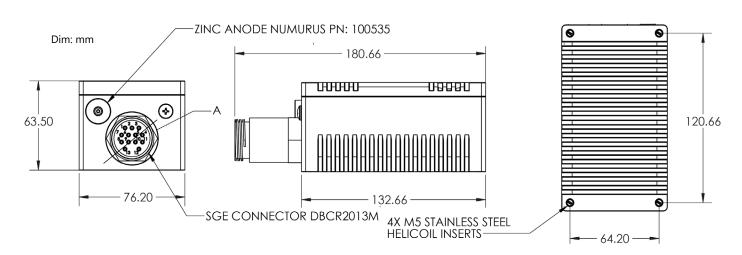

#### Mechanical

Main Connector SubConn DBCR2013M (GigE)
Housing Dimensions 18.1 cm x 76.20 cm x 65.5 cm

Weight in Air/Water 2.5 lb / 1.5 lb

Depth Rating 1 km