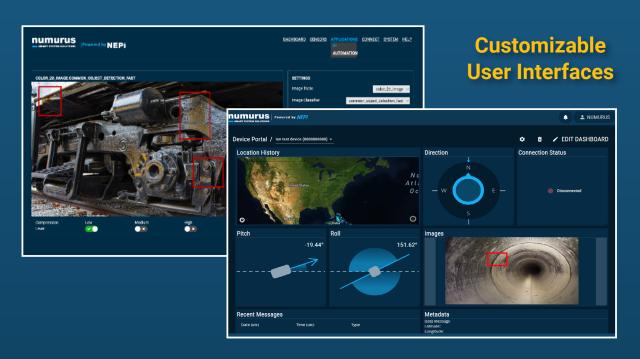

Data
Processing AUTOMATION

Al and Automation Applications 2D and 3D Data Management

Plug and Play Drivers

ROS and Other
APIs

NEPI Engine lets engineering teams focus on the end-customer solution, not low-level software development.