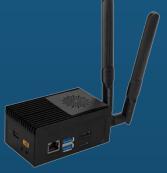

#### **NEPI-Enabled Hardware**

Numurus partners with several leading GPU and AI processor providers to offer its line of S2X smart system platforms, each pre-installed with Numurus' NEPI Engine software toolkit, giving developers a rapid turnkey solution for adding AI and automation to any robotic or edge-AI project.

#### **NEPI-Enabled AI and Automation Processing Hardware**

NEPI-Enabled hardware provides developers a rapid solution for kicking off any AI and automation project.