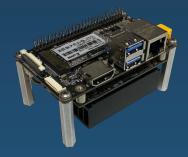

## 1) Select an S2X AI Hardware

**S2X Systems i**ncldues powerful GPU processing, 2TB storage, and built-in NEPI AI and automation software.

**Environmental Packing** is available, including 1k and 3k depth-rated housing for any deployment scenario.