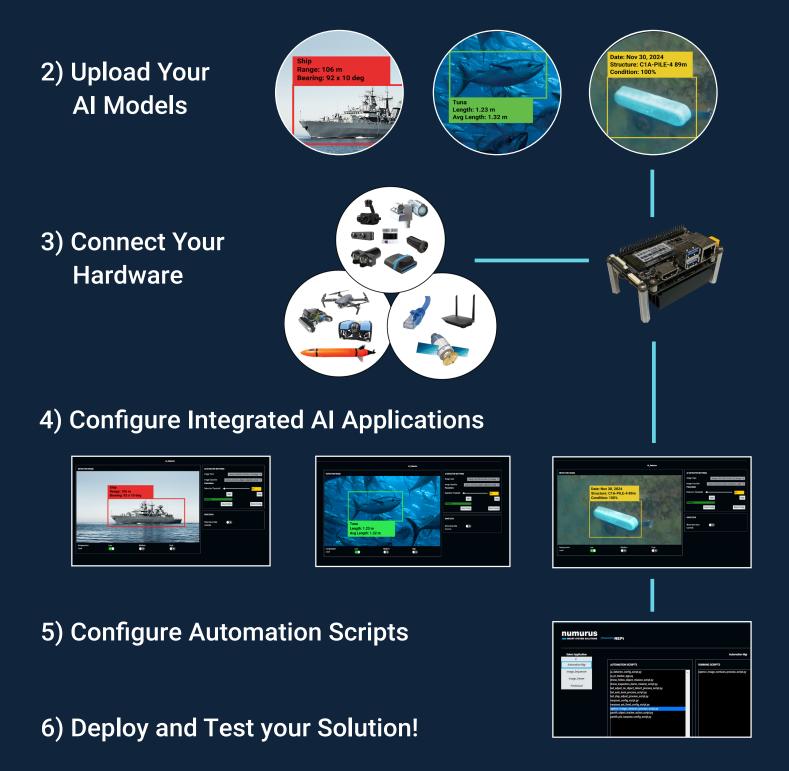

## Smart Data Collection Simply Deployed

Turnkey hardware with plug-and-play sensor compatibility and prebuilt AI models for smarter, immediate data collection and analysis.

## 1) Select an S2X AI Hardware

**S2X Systems i**ncldues powerful GPU processing, 2TB storage, and built-in NEPI AI and automation software.

**Environmental Packing** is available, including 1k and 3k depth-rated housing for any deployment scenario.

## **AI Integration Made Simple with Plug & Play Solutions**

Powered by NEP

Numurus, Inc 909 NE Boat Street Seattle, WA 98105 www.numurus.com