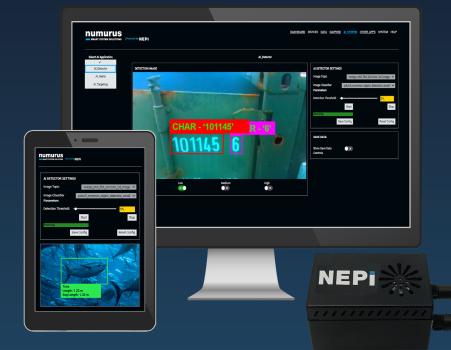

## Smart Data Collection Simply Deployed

Turnkey hardware with plug-and-play sensor compatibility and prebuilt AI models for smarter, immediate data collection and analysis.

## 1) Select an S2X AI Hardware

**S2X Systems i**ncldues powerful GPU processing, 2TB storage, and built-in NEPI AI and automation software.

**Environmental Packing** is available, including 1k and 3k depth-rated housing for any deployment scenario.